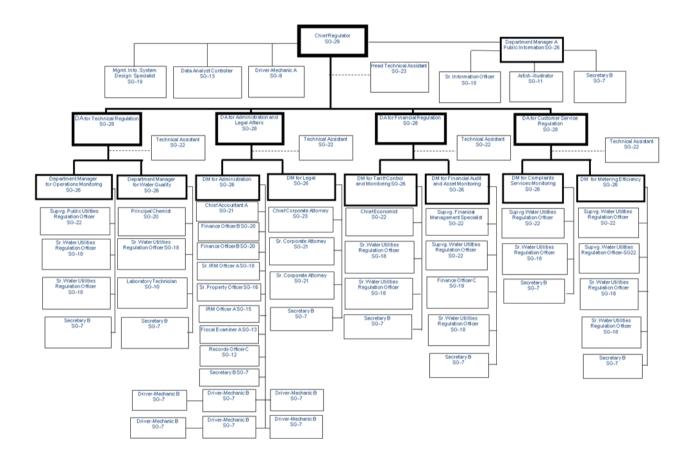

## **QUALITY MANUAL**

METROPOLITAN WATERWORKS AND SEWERAGE SYSTEM Regulatory Office

**RO-QM** <u>02-03</u>

Revision Code: 0

Page 1 of 2

Section: Company Profile

Effectivity Date: January 2016

Subject: RO and QMS Organizational Charts

## **RO ORGANIZATIONAL CHART**

| Prepared by:              | Approved by:     |
|---------------------------|------------------|
|                           |                  |
| Management Penrocentative | Chief Regulator  |
| Management Representative | Ciliei Regulator |