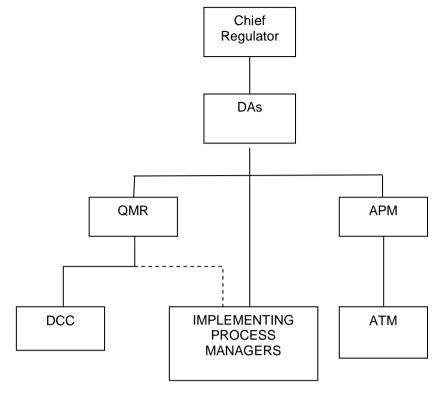

## **QMS Organizational Chart**

Legend:

QMR – Quality Management Representative

APM – Audit Program Manager

ATL – Audit Team Leader

ATM – Audit Team Members

DCC - Document Control Custodian

| Prepared by:              | Approved by:    |
|---------------------------|-----------------|
|                           |                 |
|                           |                 |
| Management Representative | Chief Regulator |